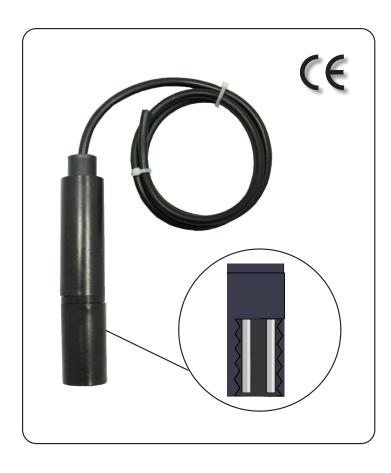

## double pole probe

BIPOLAR POLE PROBE, STAINLESS STEEL ELECTRODES, TO BE CONNECTED TO AN ELECTRONIC LEVEL RELAY OR ELECTRONIC PANEL WITH INPUTS FOR CONDUCTIVE PROBES.

MAX 12V AC ELECTRODE VOLTAGE BY MEANS OF DOUBLE INSULATION TRANSFORMER

POLYPROPILEN CASE - PVC cable 2 WIRES

its wiring must be kept separate from the wiring of the circuits with dangerous voltage.

Cable lenght -

5 metri = 05 - meters cable lenght 10 metri = 10 - meters cable lenght