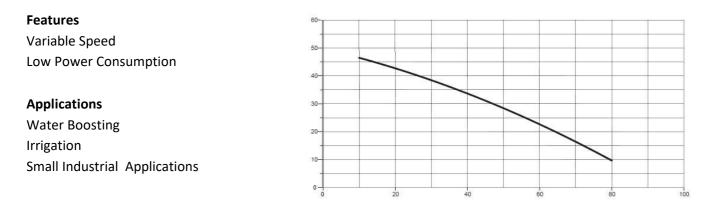

## **APM203 VSD VARIABLE SPEED PUMP**

APM203 VSD has been designed with the end user in mind. No more complicated menu associated with other designed VSD. Almost all programming is set up ready to go, all you have to do is plumb in the pump, prime, set the pressure and its ready to go. Ideal for home water boosting, irrigation and small industrial applications. Flow rate of up to 80 litres per min, vertical heads up to 50m (5 Bar). Built in dry run protecyiion, pressure vessel and pressure transducer. Not self priming, needs to be flooded suction. Liquid temperature range from 0°c to + 60°c. Easy to read digital display. Built in non returns valves. 1" BSP connections