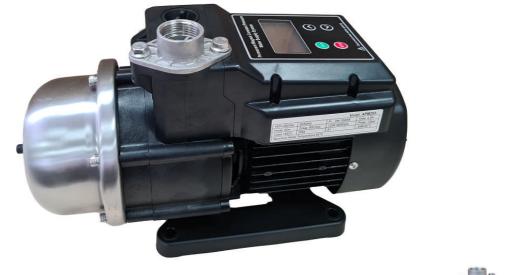

## **APM203 VSD VARIABLE SPEED PUMP**

APM203 VSD has been designed with the end user in mind. No more complicated menu associated with other designed VSD. Almost all programming is set up ready to go, all you have to do is plumb in the pump, prime, set the pressure and its ready to go. Ideal for home water boosting, irrigation and small industrial applications. Flow rate of up to 80 litres per min, vertical heads up to 50m (5 Bar). Built in dry run protecyiion, pressure vessel and pressure transducer. Not self priming, needs to be flooded suction. Liquid temperature range from 0°c to + 60°c. Easy to read digital display. Built in non returns valves. 1" BSP connections