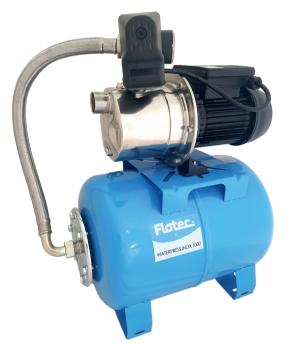

**Applications** Water Boosting Washing Systems

E

WATERPRESS INOX 1000 60/50

| MODEL                   | VOLT | TANK<br>Size | INLET/<br>OUTLET | LM/HM | Kw   | AMP | H x W x L mm    | Kg | CODE    | PRICE |
|-------------------------|------|--------------|------------------|-------|------|-----|-----------------|----|---------|-------|
| W/PRESS INOX 1000 60/50 | 230v | 25L          | 1" x 1"          | 55/45 | 0.55 | 4   | 470 x 260 x 510 | 15 | 022-463 |       |
| WATERPRESS 70/50        | 230v | 25L          | 1" x 1"          | 65/45 | 1    | 5   | 550 x 315 x 520 | 22 | 022-460 |       |
| WATERPRESS 70/50+       | 230v | 60L          | 1" x 1"          | 65/45 | 1    | 5   | 640 x 370 x 640 | 32 | 022-461 |       |