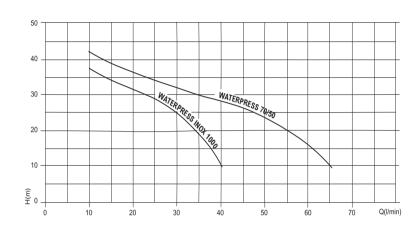

**Applications** Water Boosting Washing Systems

E

WATERPRESS INOX 1000 60/50

| MODEL                   | VOLT | TANK<br>Size | INLET/<br>OUTLET | LM/HM | Kw   | AMP | H x W x L mm    | Kg | CODE    | PRICE |
|-------------------------|------|--------------|------------------|-------|------|-----|-----------------|----|---------|-------|
| W/PRESS INOX 1000 60/50 | 230v | 25L          | 1" x 1"          | 55/45 | 0.55 | 4   | 470 x 260 x 510 | 15 | 022-463 |       |
| WATERPRESS 70/50        | 230v | 25L          | 1" x 1"          | 65/45 | 1    | 5   | 550 x 315 x 520 | 22 | 022-460 |       |
| WATERPRESS 70/50+       | 230v | 60L          | 1" x 1"          | 65/45 | 1    | 5   | 640 x 370 x 640 | 32 | 022-461 |       |