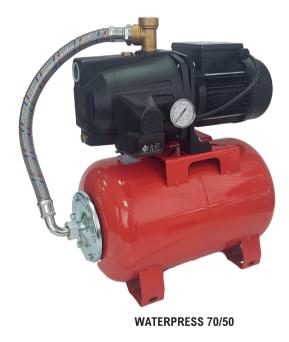

**Applications** Water Boosting Washing Systems

E

WATERPRESS INOX 1000 60/50

| MODEL                   | VOLT | TANK<br>Size | INLET/<br>OUTLET | LM/HM | Kw   | AMP | H x W x L mm    | Kg | CODE    | PRICE |
|-------------------------|------|--------------|------------------|-------|------|-----|-----------------|----|---------|-------|
| W/PRESS INOX 1000 60/50 | 230v | 25L          | 1" x 1"          | 55/45 | 0.55 | 4   | 470 x 260 x 510 | 15 | 022-463 |       |
| WATERPRESS 70/50        | 230v | 25L          | 1" x 1"          | 65/45 | 1    | 5   | 550 x 315 x 520 | 22 | 022-460 |       |
| WATERPRESS 70/50+       | 230v | 60L          | 1" x 1"          | 65/45 | 1    | 5   | 640 x 370 x 640 | 32 | 022-461 |       |